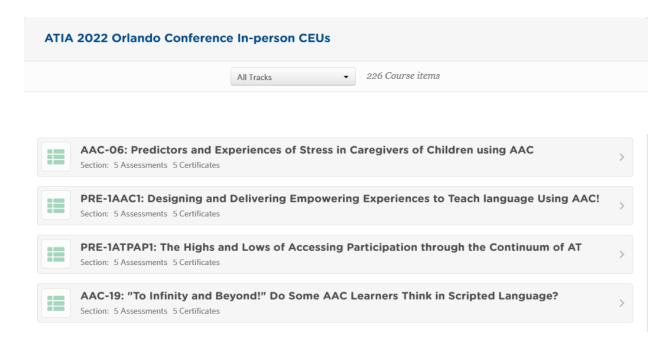

6. At the top of the page, select the time block from the "Tracks" filter. Once a time block is selected, you will only see the educational sessions during that time block.

7. Select the session or poster session you attended in that time block. If you purchased more than one CEU type, each CEU type will show up under the session, if available for that session.

- 8. Complete the assessment for any Continuing Education Credits.
  - If you do not see a session you attended, it is not eligible for the CEU you have selected. All sessions are associated with the approved CEU for that session.
- 9. Once your answers have been submitted, you will be notified that you have completed the assessment. Click, "Go to next item."