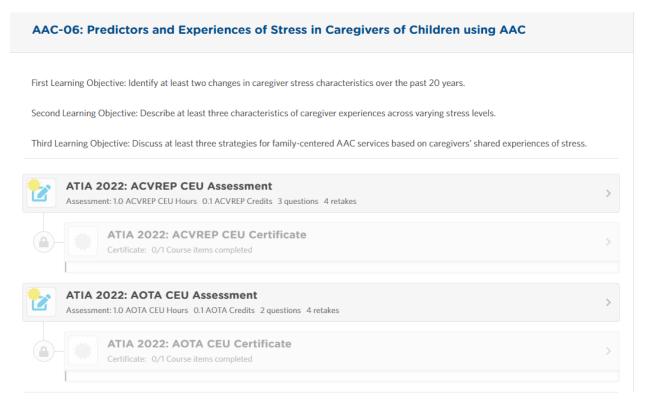

- 8. Complete the assessment for any Continuing Education Credits.
  - If you do not see a session you attended, it is not eligible for the CEU you have selected. All sessions are associated with the approved CEU for that session.
- 9. Once your answers have been submitted, you will be notified that you have completed the assessment. Click, "Go to next item."

- 10. A CEU certificate will be generated for the session\*. Verify that the information is correct. You can then complete additional assessments if needed.
- 11. To view all of your completed certificates, click on your name in the upper right hand corner. Then select "Certificates." All of your certificates will be listed.