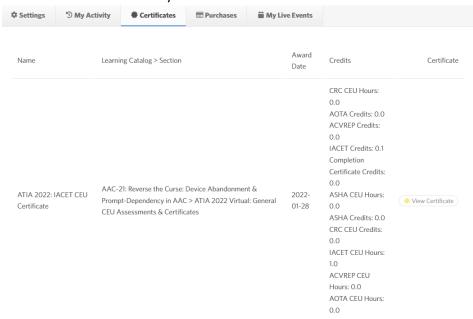

- 10. A CEU certificate will be generated for the session\*. Verify that the information is correct. You can then complete additional assessments if needed.
- 11. To view all of your completed certificates, click on your name in the upper right hand corner. Then select "Certificates." All of your certificates will be listed.