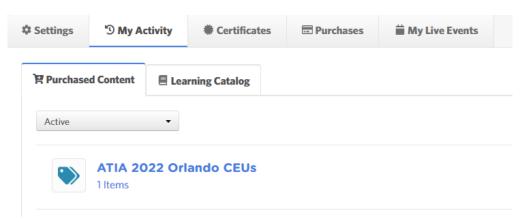

## User Guide for completing your ATIA 2022 CEU Applications – Orlando

- 1. Login to the ATIA Learning Center.
- 2. Once you are logged in, under "My Activity," you will see the ATIA 2022 CEU package that you purchased.

- 3. To begin claiming CEUs, click on the purchased item.
- 4. At the bottom of the page, click on ATIA 2022 Orlando Conference In-person CEUs.

5. You will then see a list of the all the education sessions offered that day.